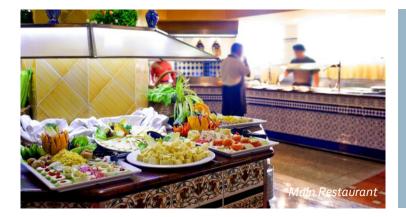

#### MAIN RESTAURANT

Buffet restaurant available for breakfast, lunch and dinner. House wine, water, juice, beer and soft drinks with main meals.

- Breakfast: 07:30 10h
- Lunch: 13h 15h
- Thematic dinners: 18:30 21h

## GASTRONOMY

The hotel offers delicious and creative buffets that will surprise you at every meal.

It also has two bars where you can grab a snack or enjoy a nice cocktail.