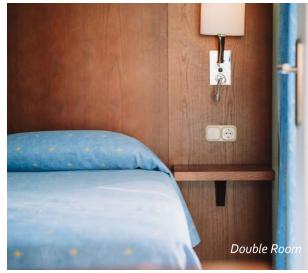

### ROOMS

The Park Club Europe has 241 rooms spread over 3 floors.

#### Room types:

- Double room
- Family room

#### All rooms are equipped with:

- Bath/Shower
- Hair dryer
- Ceiling fan
- TV satelite
- Safe (extra charge)
- Phone
- Terrace or balcony
- Mini-fridge

#### DOUBLE ROOM

- Room surface: 20-27m
- Living room with sofa-bed

MAXIMUM OCCUPANCY 2 ad.+1 child / 3 adults / 2 ad.+1 cot