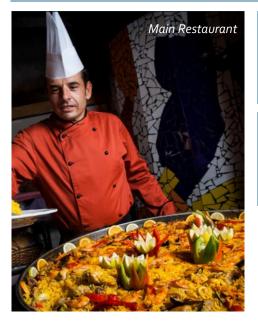

#### MAIN RESTAURANT

Buffet restaurant available for breakfast, lunch and dinner. House wine, water, juice, beer and soft drinks with main meals.

- Breakfast: 07:30 10h
- Lunch: 13h 15h
- Thematic dinners: 18:30 21h