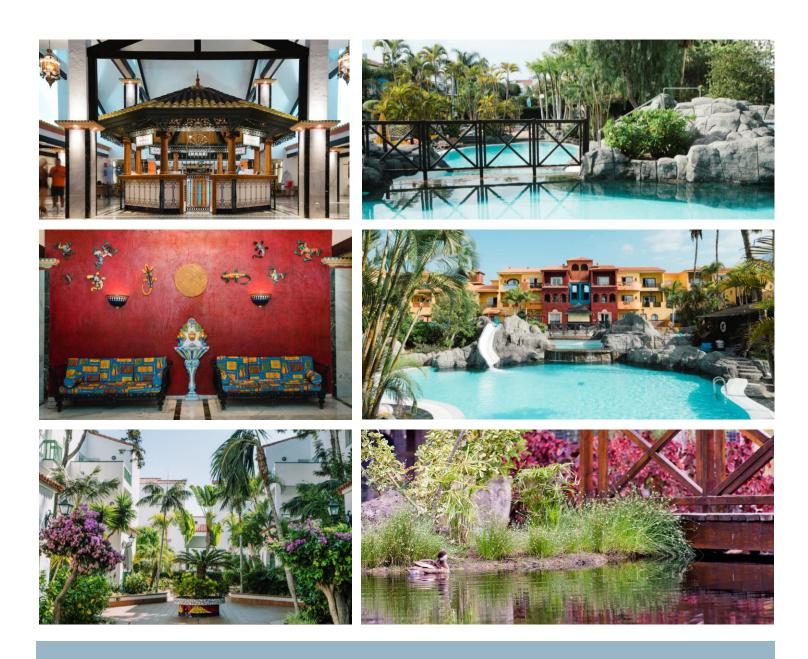

## SERVICES

- Main sweet water pool
- Large solarium with sun loungers
- "Laguna" seawater pool with sand and zone with mini waterslides for children
- Sports court (artificial turf)
- Soccer 5 court (artificial turf
- Tennis court (artificial turf)
- Semi-covered area for aerobic and gymnastic
- Ping Pong table
- Billiards
- Wellness zone: gym, sauna and steam bath
- Info center
- Public parking outside nearby
- Kiosk with international press
- Boutique EUROPE
- Wi-Fi in reception area
- Internet terminals
- Pool towels
- Medical service (on request)
- Mini-club for children (from 4 years
- Daily animation and shows (6 days x week)
- Tropical garden park with ponds and zone with parrots and ducks

## GASTRONOMY

The hotel offers delicious and creative buffets that will surprise you at every meal.

It also has two bars where you can grab a snack or enjoy a nice cocktail.