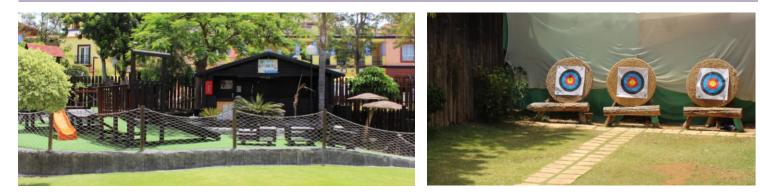

#### DAYTIME PROGRAM

| Streching | Water polo       |
|-----------|------------------|
| Aerobic   | Boccia           |
| Voleyball | Darts            |
| Ping Pong | Games            |
| Soccer    | Creative Atelier |
| Archery   | Aquagym          |

#### CHILDREN'S PROGRAM

- "Mini-Club" with fun program of daily activities for children 4-12 years. 6 times a week throughout the year.
- Mini-disco before the night show.
- Special table for children for dinner with animators.
- Children's Show.
- Playground.