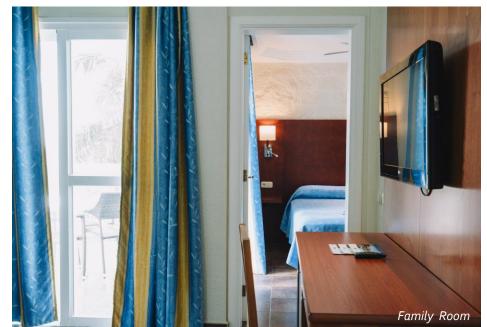

### ROOMS

The Park Club Europe has 241 rooms spread over 3 floors.

#### Room types:

- Double room
- Family room

#### All rooms are equipped with:

- Bath/Shower
- Hair dryer
- Ceiling fan
- TV satelite
- Safe (extra charge)
- Phone
- Terrace or balcony
- Mini-fridge

#### **FAMILY** ROOM

- Room surface: approx. 34m<sup>2</sup>
- Spacious living room with 2 sofa-beds or bunk beds

MAXIMUM OCCUPANCY 2ad.+1child+1cot / 2 ad.+2children / 3 ad.+1child (or +1cot)