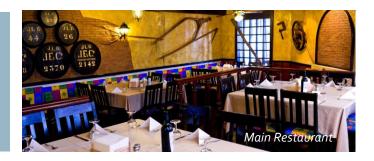

#### MAIN RESTAURANT

Buffet restaurant available for breakfast, lunch and dinner. House wine, water, juice, beer and soft drinks with main meals.

- Breakfast: 07:30 10h
- Lunch: 13h 15h
- Thematic dinners: 18:30 21h