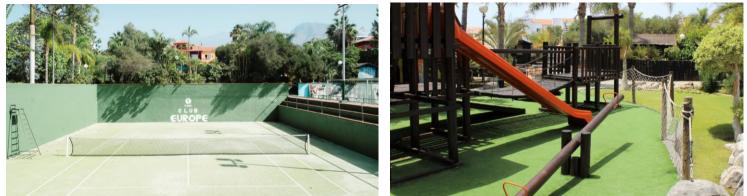

## SERVICES

- Main sweet water pool
- Large solarium with sun loungers
- "Laguna" seawater pool with sand and zone with mini waterslides for children
- Sports court (artificial turf)
- Soccer 5 court (artificial turf
- Tennis court (artificial turf)
- Semi-covered area for aerobic and gymnastic
- Ping Pong table
- Billiards
- Wellness zone: gym, sauna and steam bath
- Info center
- Public parking outside nearby
- Kiosk with international press
- Boutique EUROPE
- Wi-Fi in reception area
- Internet terminals
- Pool towels
- Medical service (on request)
- Mini-club for children (from 4 years
- Daily animation and shows (6 days x week)
- Tropical garden park with ponds and zone with parrots and ducks

#### CHILDREN'S PROGRAM

- "Mini-Club" with fun program of daily activities for children 4-12 years. 6 times a week throughout the year.
- Mini-disco before the night show.
- Special table for children for dinner with animators.
- Children's Show.
- Playground.