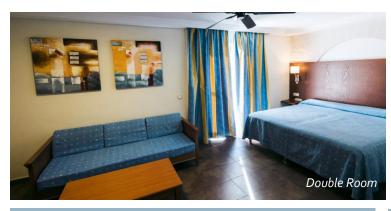

#### DOUBLE ROOM

- Room surface: 20-27m
- Living room with sofa-bed

MAXIMUM OCCUPANCY 2 ad.+1 child / 3 adults / 2 ad.+1 cot