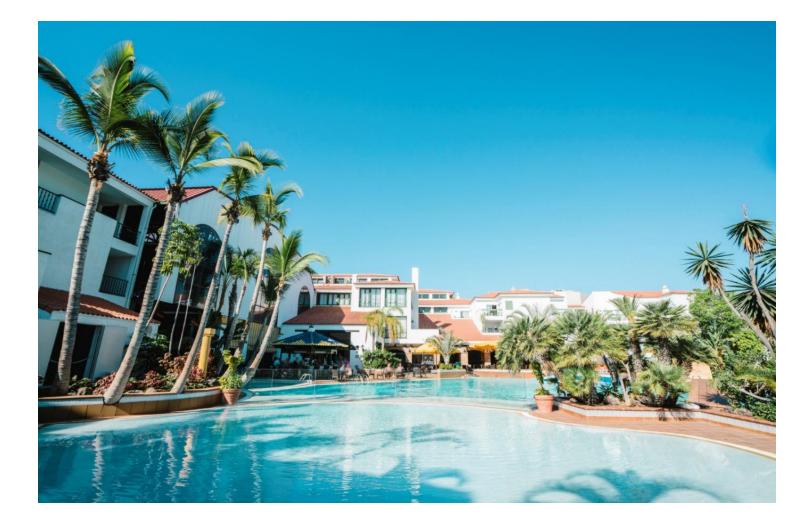

# HOTEL PARK CLUB EUROPE

\*\*\*

Built as a typical Spanish village with an area of 32.000m<sup>2</sup>, it is the perfect place to enjoy the holidays with family or friends. It has a wide and delicious variety of food and drinks at our buffets, a lot of different daily activities and fantastic night shows for entertainment. All designed to make the most of the experience of our "All Inclusive".

The Park Club Europe hotel is located in the "Golden Mile" of Playa de Las Americas, just a few steps from a wide pedestrian promenade with large shopping centres, restaurants, entertainment and a varied nightlife.

## SERVICES

- Main sweet water pool
- Large solarium with sun loungers
- "Laguna" seawater pool with sand and zone with mini waterslides for children
- Sports court (artificial turf)
- Soccer 5 court (artificial turf
- Tennis court (artificial turf)
- Semi-covered area for aerobic and gymnastic
- Ping Pong table
- Billiards
- Wellness zone: gym, sauna and steam bath
- Info center
- Public parking outside nearby
- Kiosk with international press
- Boutique EUROPE
- Wi-Fi in reception area
- Internet terminals
- Pool towels
- Medical service (on request)
- Mini-club for children (from 4 years
- Daily animation and shows (6 days x week)
- Tropical garden park with ponds and zone with parrots and ducks