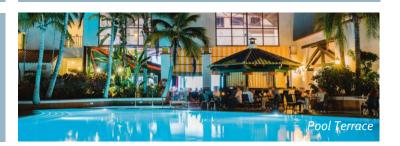

## SERVICES

- Main sweet water pool
- Large solarium with sun loungers
- "Laguna" seawater pool with sand and zone with mini waterslides for children
- Sports court (artificial turf)
- Soccer 5 court (artificial turf
- Tennis court (artificial turf)
- Semi-covered area for aerobic and gymnastic
- Ping Pong table
- Billiards
- Wellness zone: gym, sauna and steam bath
- Info center
- Public parking outside nearby
- Kiosk with international press
- Boutique EUROPE
- Wi-Fi in reception area
- Internet terminals
- Pool towels
- Medical service (on request)
- Mini-club for children (from 4 years
- Daily animation and shows (6 days x week)
- Tropical garden park with ponds and zone with parrots and ducks